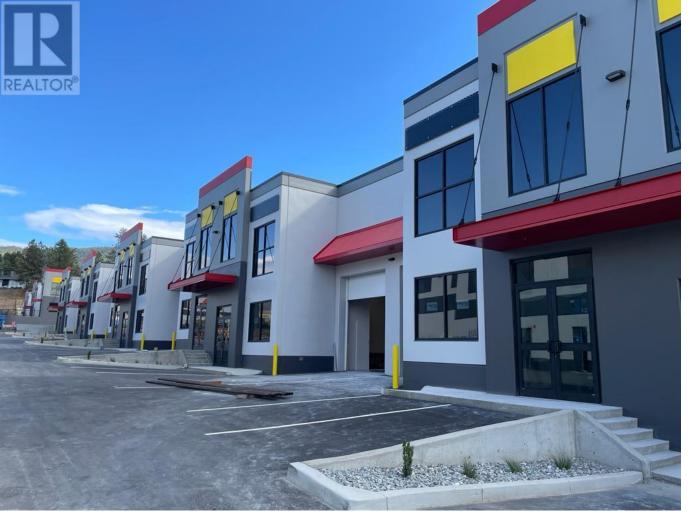

## 5000 Silver Star Road 302 Vernon British Columbia

S1/

Phase 2 of Silver Star Gateway Business Park is now complete and available for lease! Building 300 consists of 11 units ranging in size from 2,560 - 2,780 sqft, units can be combined for larger spaces. Open warehouse space with potential for mezzanine/2nd floor, excellent exposure to Silver Star Rd. 24' high ceilings, one 14'x 12' overhead door at grade level per unit, motion censored LED lighting and suspended gas forced heating. The property has ample onsite parking. (id:6769)