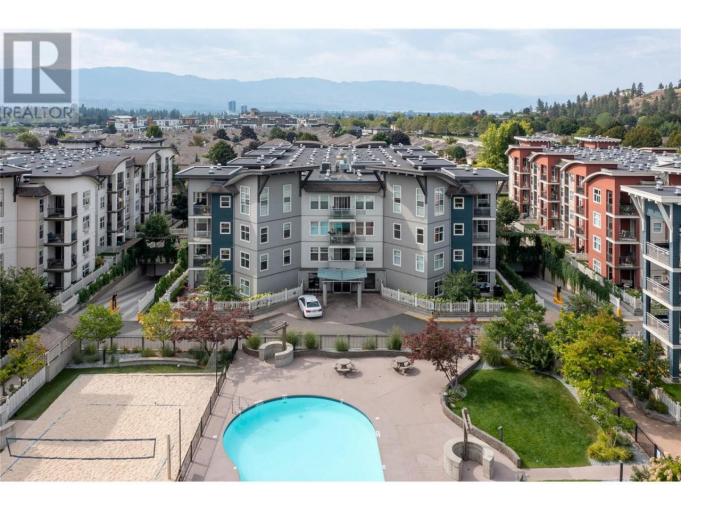

## 563 Yates Road 302 Kelowna British Columbia

\$485.000

This corner unit with 2 bedrooms and 2 bathrooms is one of the largest floor plans within the amenity rich community of the Verve. The thoughtful design with split bedrooms ensures privacy and convenience for all occupants. Boasting a bright, open layout, this unit enjoys a prime location facing the pool area and is situated at the back of the complex, away from the road noise. Complete with 1 underground, secure parking stall and a storage locker for extra convenience. Enjoy the outdoor pool ,BBQ's, beach volleyball courts and pet friendly community (with restrictions) to provide the ultimate lifestyle. Located in a well-connected area, residents enjoy easy access to multiple bus stops as well as nearby shopping and grocery stores, making everyday errands convenient. Schedule your viewing today! (id:6769)