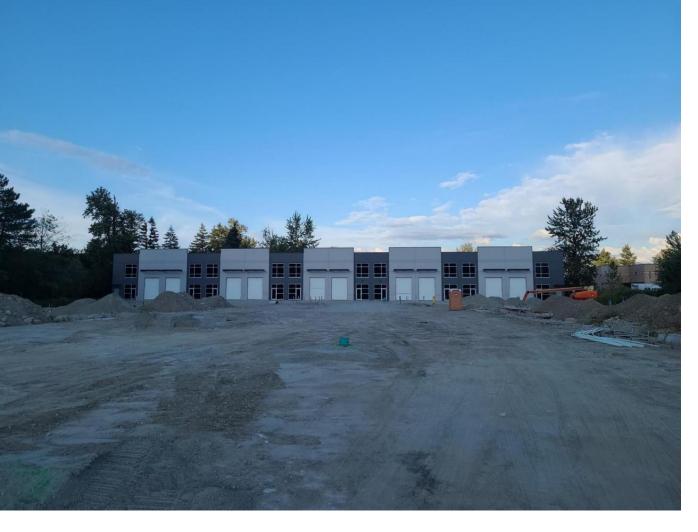

## 7990 LICKMAN Road 302 Chilliwack British Columbia

\$15

For Lease, brand new 2098sq.ft. industrial warehouse unit in a prime Chilliwack location, just off Lickman Road. Direct access to Highway 1 through the Lickman Road interchange. The building features 800 Amps and 600 Volt 3 phase power and each unit includes a bathroom, 1 bay door, 25ft clear height ceiling, and forced air heating. Additional units available ranging from 1962sq.ft. to 20,802sq.ft. Please contact for more information. (id:6769)