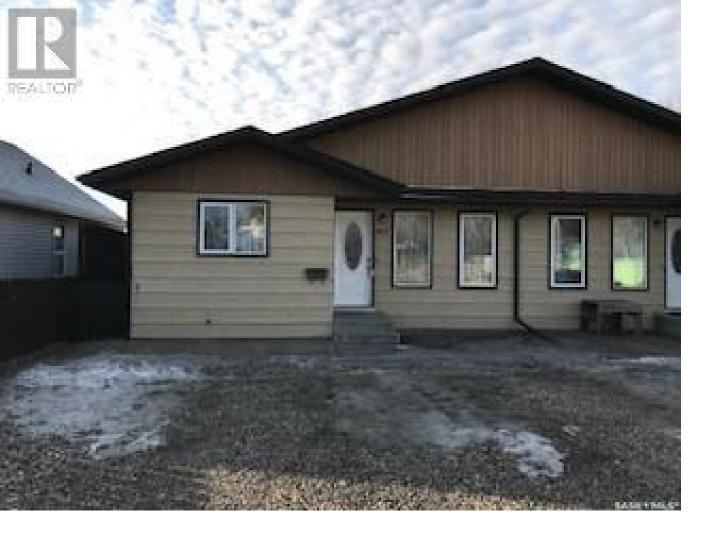

## Estevan Saskatchewan

\$385,000

2280 sq ft Duplex on Perkins Street in excellent condition. Each unit is 1140 sq ft on main plus a full basement included for each tenant. Unit A has 5 bedrooms, 2 bathrooms and has been updated with newer kitchen, dishwasher and flooring. Unit B has 3 bedrooms and 2 bathrooms with lots of room in basement for 2 more bedrooms.... basement is 3/4 finished. Both units have 100 amp service, main floor laundry with updated washer and dryer, energy efficient lennox furnaces, updated flooring in basement, updated doors, windows and shingles. Large lot with 70' frontage and over 13,000 sq ft. Back yard is fenced with a divider so each side has their own private backyard. Call Listing Agent for more information on this Excellent Revenue Property! (id:6769)