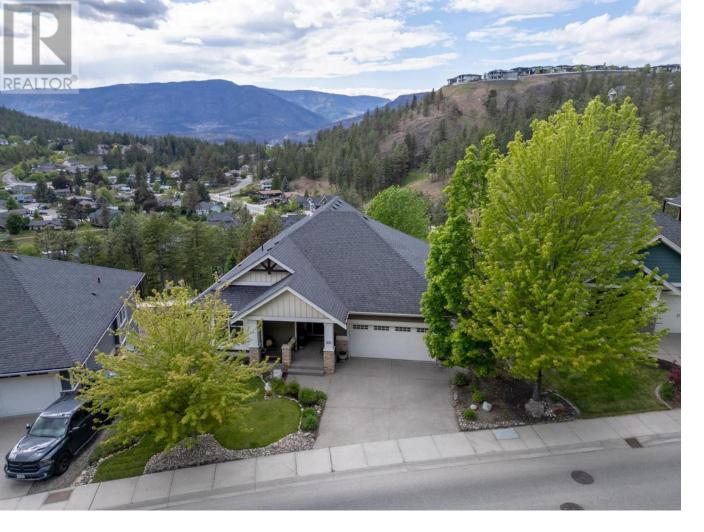

## 302 Upper Canyon Drive Kelowna British Columbia

\$1,199,000

Expansive valley views and stunning sunsets await you in this warm and welcoming four bedroom, three bathroom walkout rancher. Located in highly desirable Wilden, a wonderful neighbourhood close to everything, and oriented for beautiful views in every season. Upon entry you are greeted with a spacious open floorplan which takes full advantage of the privacy and West-facing views. The main living space features a cozy gas fireplace, and access to the oversized covered deck, perfect for outdoor living in all seasons. The kitchen features granite counters, gas range, stainless steel appliances, convenient walk-through pantry, and a lovely dining area. The spacious primary suite has access to the deck, with a generous ensuite with dual vanities, and dual closets (one walk-in). The main floor also contains a second bedroom (or office), with a full bathroom perfect for guests. Downstairs is a large 1 bedroom in-law suite. The suite could easily be used as a natural extension of the main home, with bedroom, bathroom, and huge family room. Currently used as an art studio. The fourth bedroom is over-sized with tremendous amounts of space and flexibility. Option to add a 5th bedroom as well! Refreshed landscaping, and new hardwood floors finish this great home. The oversized double garage has tons of space for parking and storage. Extensive walking and hiking trails are directly across the street for endless outdoor recreation. Quality build by Rykon Construction. (id:6769)