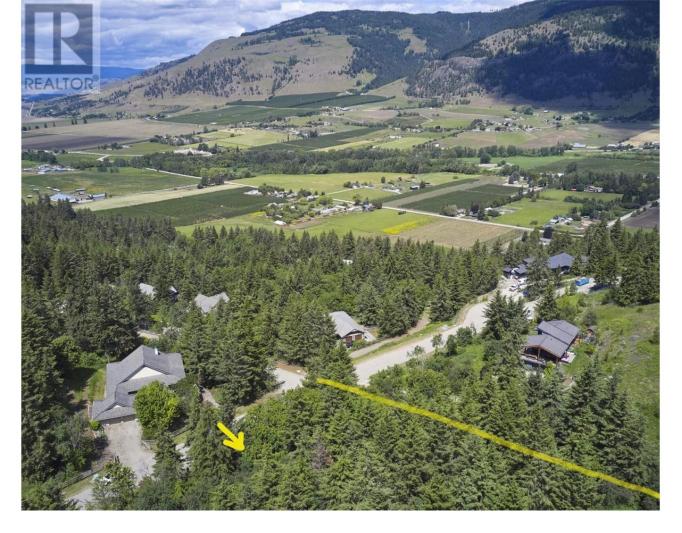

## 3022 Coachwood Crescent Coldstream British Columbia

\$429,000

Welcome to Whisper Ridge, where estate-style living meets natural beauty. This 1.24-acre lot offers the perfect canvas for your dream home, set in a serene and exclusive community. Nestled among mature trees, this spacious lot ensures privacy and tranquility, providing a retreat from the hustle and bustle of everyday life. Imagine waking up to breathtaking views, surrounded by nature, yet conveniently close to all amenities. Don't miss this rare opportunity to create a personalized sanctuary in Whisper Ridge. Great location close to schools and only 10 minutes to Kalamalka lake! Serves at lot line. Contact us today to schedule a viewing and start planning your future in this beautiful, private haven! (id:6769)