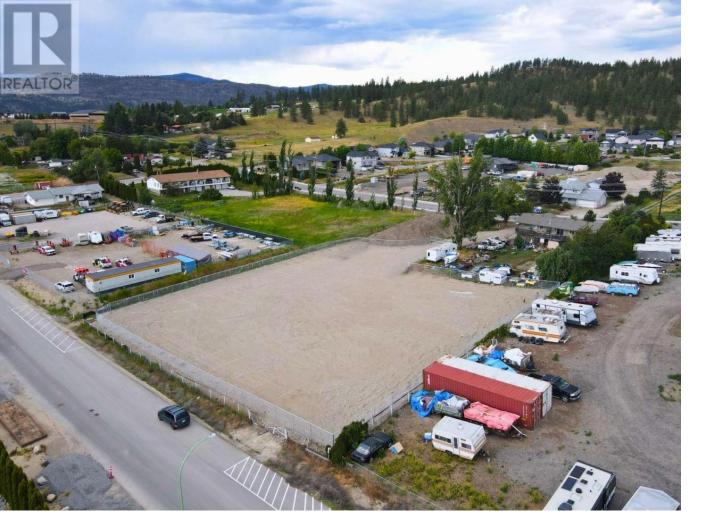

## 3029 Appaloosa Road Kelowna British Columbia

\$2

Sublease opportunity for approximately 36,461 square feet of flat, fully fenced, and secure industrial yard space at 3029 Appaloosa Road in Kelowna's central industrial corridor. Located just off Sexsmith Road with excellent access to Highway 97 and minutes from Kelowna International Airport, this well-positioned parcel is zoned I2: General Industrial, allowing for a wide range of uses including storage, distribution, servicing, and light industrial operations. Ideal for businesses looking to expand or establish a presence in one of Kelowna's most active industrial areas, this yard offers convenience, flexibility, and secure space ready for immediate use. (id:6769)