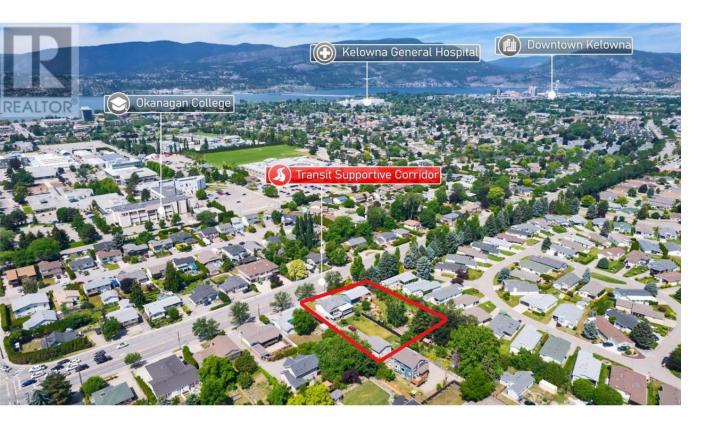

## 3029 Gordon Drive Kelowna British Columbia

\$1,799,900

PRIME .66 ACRE DEVELOPMENT OPPORTUNITY ON THE TRANSIT CORRIDOR! 2 Lot Land Assembly (3029 + 3009 Gordon Dr) for a total of .66 Acre (28,749 sq.ft.) The total list price is \$3,599,800. There is potential for up to a 6 story apartment building for MF3 Zoning with 1.8 FAR + Bonus Density of 0.25 FAR & 0.3 FAR available. This prime development opportunity represents a unique chance to capitalize on the high demand for rental properties in the direct vicinity of Okanagan College!! Its exceptional location, combined with the convenience and accessibility it offers, positions it as a standout investment in the vibrant Kelowna South area. Buyers to contact the City of Kelowna to confirm development options. (id:6769)