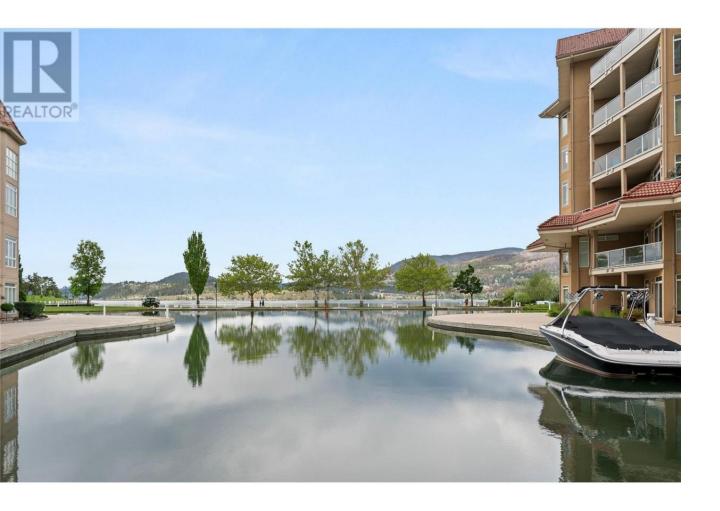

## 1128 Sunset Drive 303 Kelowna British Columbia

\$5/8,000

Downtown Waterfront large one bedroom plus den (large enough for a bed) classy corner ground unit with two patios. Fully furnished and completely turn key including the bbq and outdoor table and chairs!, ready to move in. Walk into this spacious home with its beautiful bright open feeling and gas fireplace with the ability to walk out from your 2 patios onto the grass court yard or access the tennis court or pool.. Very private setting walking onto the grass back yard makes it feel like a house than a condo... Open plan with large windows and southern exposure makes for a very bright and cheery suite. Units features gas fireplace, Gas BBQ hookup, large kitchen kitchen bar area, and 3 tv's. Sunset Waterfront Resort features both indoor and out door pools, hot tubs, steam room, fitness center, tennis courts and boat slips. Walking distance to the beach, the restaurants. entertainment, and the beautiful downtown of Kelowna .. Must see !! (id:6769)