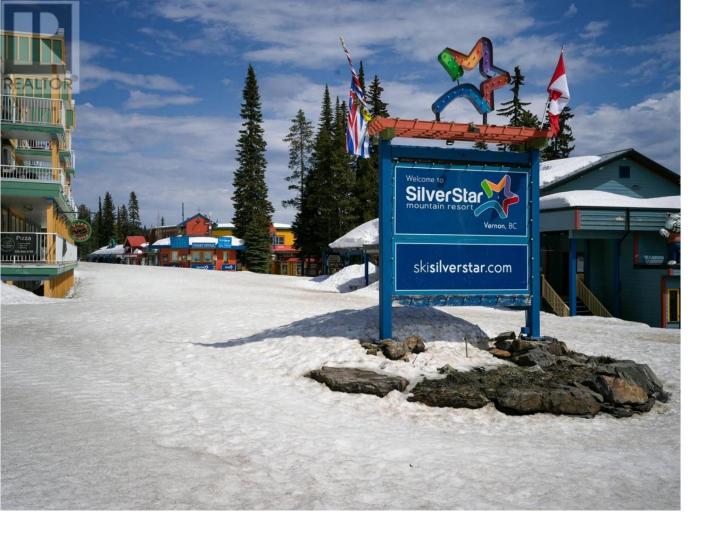

## 30 Monashee Road 303 Vernon British Columbia

\$399,900

Highly desirable top floor 1 Bdrm unit with soaring 18' ceilings in the living and dining room areas for added volume. Fabulous daytime views of the Attridge slopes and the Alpine Meadows Chair before venturing out on the slopes for a day of sking or boarding. Living room showcases stylish tiled gas fireplace feature wall with access door to sundeck and or BBQ area. Spacious Bedroom offers great night time views of lighted ski hill with large full bath just footsteps away. Other notables include underground heated and secure parking with ski locker located on same level. All this located within easy walk of Village and adjacent Brewer's Pond and Tube Town for added pleasure! Silver Star Mountain Resort is a year round destination with hiking trails and world class downhill biking available. Make this apartment your next destination! Pet restrictions per By-Laws allow for a ""reasonable number of pets"". (id:6769)