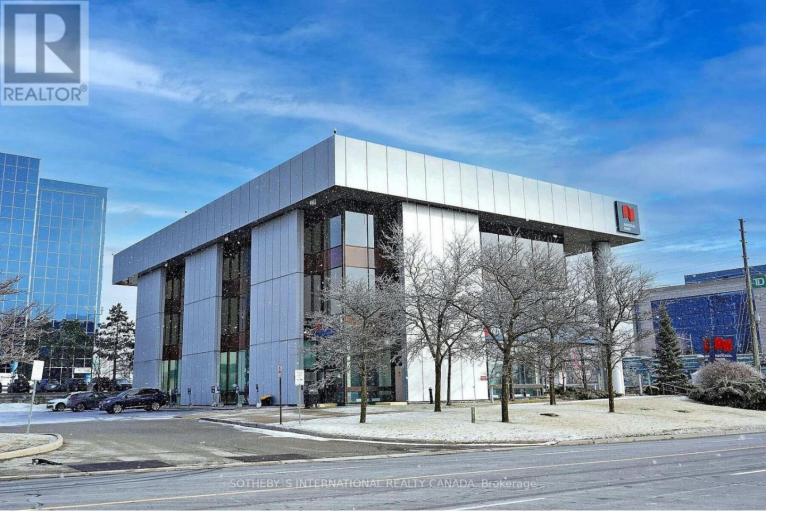

## 500 Highway 7 303 Richmond Hill Beaver Creek Business Park Ontario

Your thriving business awaits the ideal office space at the national bank plaza in the heart of Richmond Hill. \$3900 monthly gross rent included TMI and HST. This 3rd floor office space has been recently renovated and is ready for immediate occupancy. Floor to celling window with unobstructed views. The office building is 3 stories above ground with a site area of 2.1 acres and about 80 surface parking stalls. Well managed building and highly visible podium signage on Highway 7 east. \*\*\*\* EXTRAS \*\*\*\* Property superintendent on site. The site offers access to all means of transportation. The area includes commercial banks, professional offices, hotels & restaurants. (id:6769)