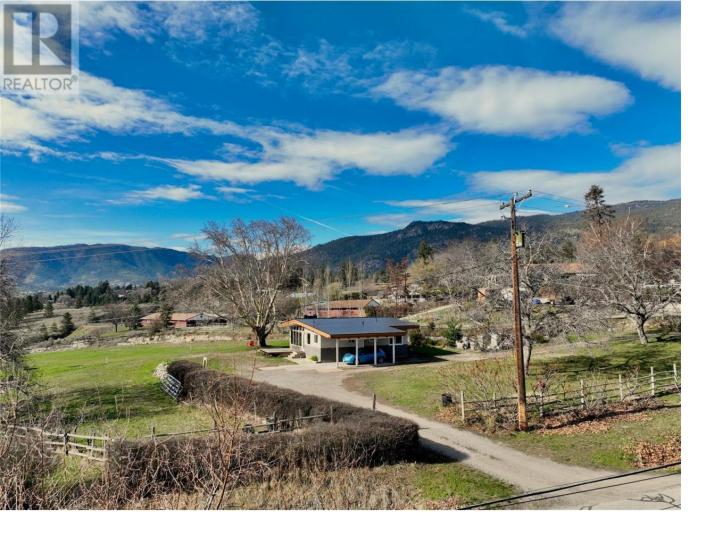

## 303 Hyslop Drive Penticton British Columbia

This picturesque 3.5 acre estate property on the West Bench is the perfect hobby farm or future vineyard you've been waiting for. Close to town, West Bench Elementary school, multiple golf courses, hiking and biking on the KVR, and the beach, this location is hard to beat. A mid-century modern styled house with three bedrooms and one bathroom, it has a large east-facing bank of windows to take in the city lights and lovely lake and mountain views. Many updates include a recent hot water tank, furnace, a/c, roof, deck and several windows. The unfinished basement holds a serious amount of storage and awaits your ideas to add valuable living space. The south-facing, gently sloping field is a vineyard waiting to happen with good soil and great air drainage, providing an ideal environment for grapes to reduce freezing damage. A converted 32x40' sea can storage houses all the yard equipment and is neatly tucked away. Don't miss out on this very special property! (id:6769)