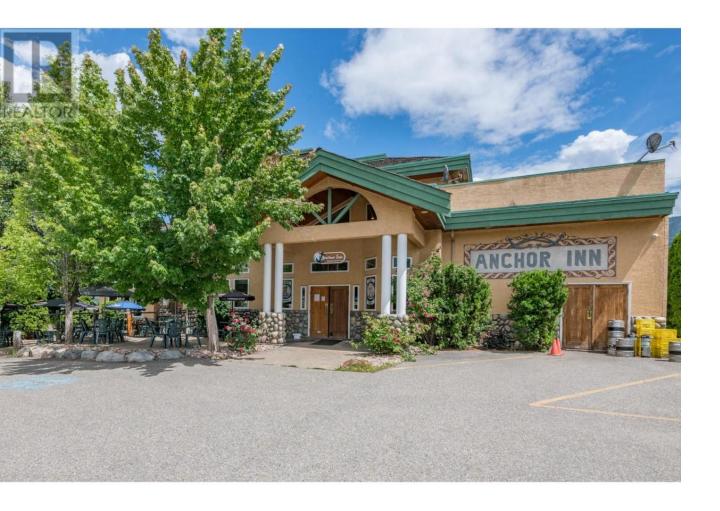

## 3030 Smith Drive Armstrong British Columbia

\$2,195,000

Fantastic Opportunity to purchase and manage your own Neighbourhood Pub! Anchor Inn Neighbourhood Pub 5400 sqft nautical themed multilevel freestanding building situated on .495 acres. C-2 zoned fully paved site. License for 65 patrons inside, 50 on the outdoor patio and additional 21 in the crows nest banquet room. Steadily increasing revenue stream with a very healthy bottom line. (id:6769)