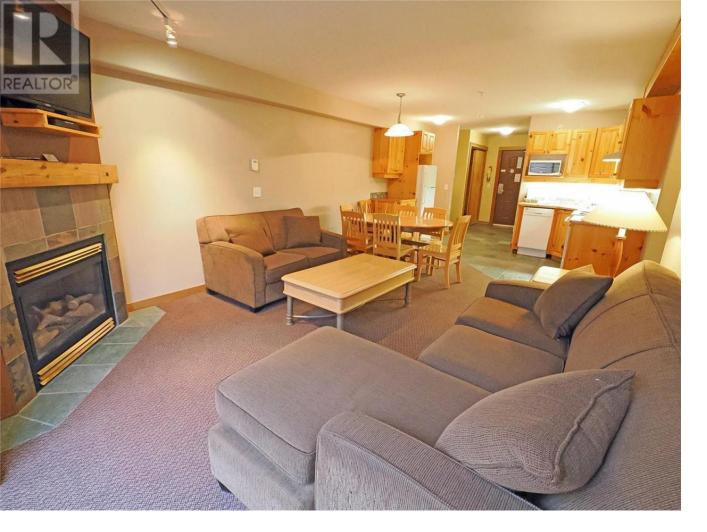

## 5335 Big White Road 303/305 Big White British Columbia

\$475,000

A great two bedroom unit right in the very heart of the Village. Chateau at Big White is in the centre of Big White and offers an incredible location on the hill. Right across from the market and next tot he Plaza chairlift, it doesn't get anymore central than this one. The unit is well taken care of and the building has recently been painted. The strata fees are very inclusive and this property is very easy to own and use. If you want a two bedroom place in the very heart of it all, this property will satisfy even the most fickle buyers when it comes to location and convenience. The Black Diamond Grill is also attached to the building offering one of Big White's finest dining options as close as can be! Don't wait, two bedrooms places in the village centre don't usually last long. GST is applicable. All furniture is included. (id:6769)