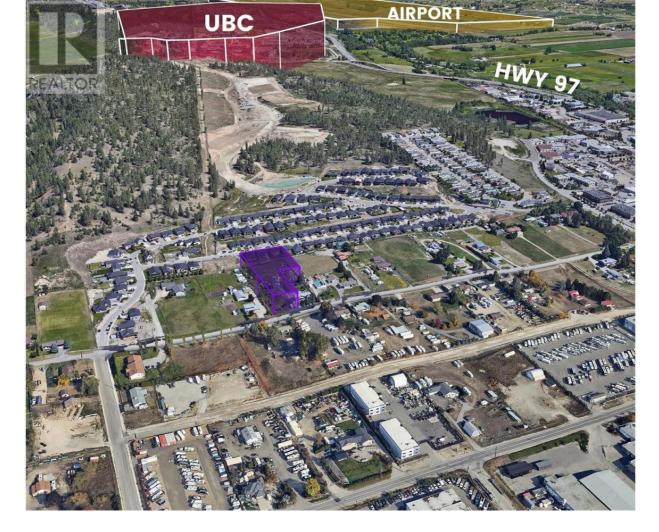

## 3036 Appaloosa Road Kelowna British Columbia

\$:

INDUSTRIAL LAND LEASE! 1.45 an acre ( 63270 Sq. ft.) as per the current survey. land available close to the Kelowna Airport with upcoming Light Industrial Zoning. There are multiple uses option in the future designated zoning as follows: animal clinics, automotive and equipment repair shops, business support services commercial storage, contractor services, general, custom indoor manufacturing, emergency and protective services, equipment rentals, industrial use, household repair services, outdoor storage, recreation services, indoor private clubs, recycling depots, utility services, and vehicle and equipment services. (id:6769)