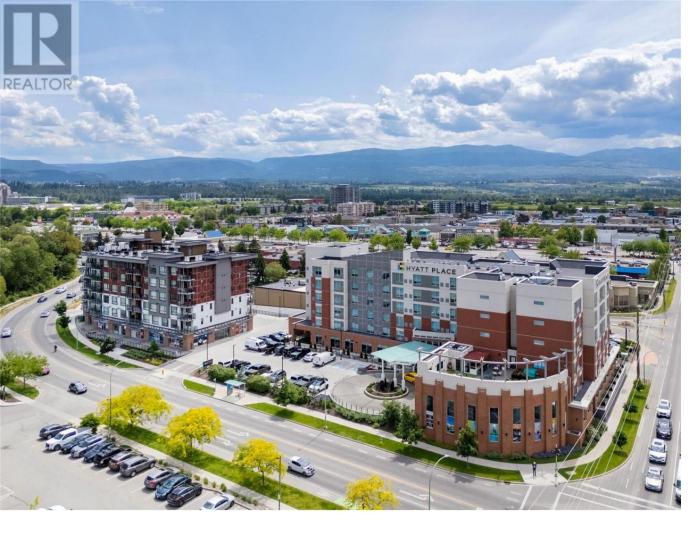

## 1925 Enterprise Way 304 Kelowna British Columbia

\$394,900

Convenience meets luxury at this one bedroom unit within the stunning 2021 community of THE BEVERLY. Located along the arterial vein of Enterprise Way you will never be far from home whether you're shopping, at the beach, biking on the trails or travelling to/from work. This one bedroom floorplan boasts the finest of features with a covered deck, high end appliances and a lux waterfall style peninsula. With picturesque windows allowing a large span of natural light into the unit, this property feels right at home. The primary suite flows to the walk in closet and jack & jill washroom to maximize space and functionality. Entertaining is accomplished with ease with the oversized rooftop patio to watch the sunset dip beyond the mountainscape. With a monthly fee residents can take advantage of the Hyatt's amenities such as a gym, pool and hot tub. This pet-friendly building is extremely well maintained, includes one underground parking stall and truly highlights Kelowna lifestyle. (id:6769)