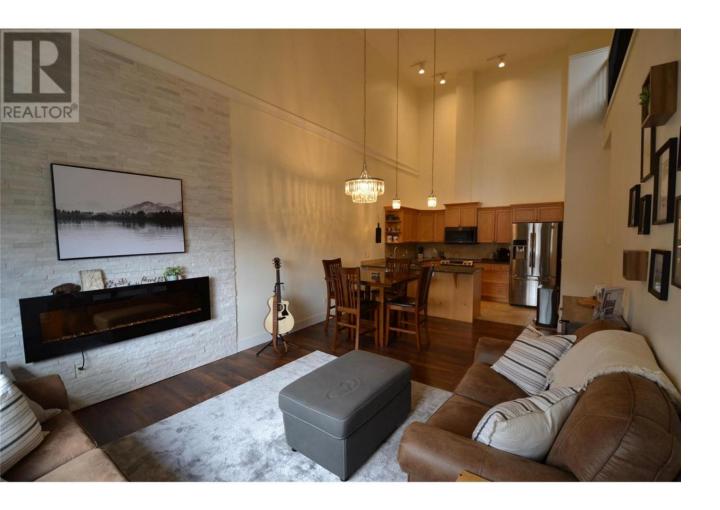

## 2120 Shannon Ridge Drive 304 West Kelowna British Columbia

\$535,000

This Loft Penthouse condo in desirable Shannon Lake is move in ready. Beautifully updated with white stone feature wall, fresh paint, flooring and trim, stainless steel appliances, new dishwasher, new reverse osmosis in kitchen and granite counter tops. This unit stands above the rest with 19' vaulted ceilings and additional vaulted ceilings in the large main floor master suite. With an additional bedroom on the main and 3rd possible sleeping area in the upper loft, this home has all the room you need for family and guests. There is a storage locker and underground parking stall and additional parking for rent, plus a guest suite that can be rented out and a fitness room just down the hall. Close to all major amenities and schools. (id:6769)

4pc Bathroom 8'3" x 4'11"

Bedroom 16'7" x 11'5"

Storage 9'4" x 4'0"

4pc Ensuite bath 9'2" x 8'7"

Primary Bedroom 20'10" x 12'7"

Partial bathroom  $7'9" \times 4'11"$ Bedroom  $12'3" \times 10'6"$ Dining room  $8'1" \times 12'6"$ Kitchen  $9'2" \times 11'1"$ Living room  $12'0" \times 12'6"$  Listing Presented By: