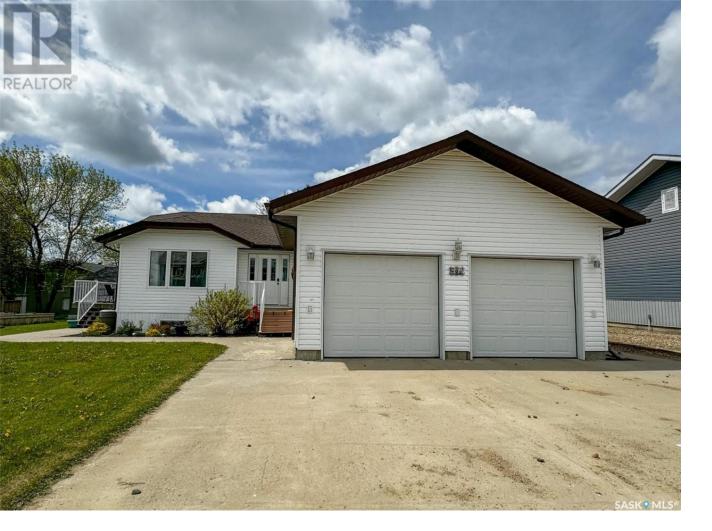

## Midale Saskatchewan

Great 4 bedroom + office + den in Midale. This home is on a huge 100' x 100' lot and features a large deck (equipped for hot tub), double attached garage (heated and insulated), open concept layout, main floor laundry/office, in-floor heat in the basement, large rooms, gas fireplace, and tons of storage. The Town of Midale is a fabulous place to call home. Midale has a swimming pool, rink, community centre, library, K-12 school, bank, places of worship, restaurants, and will soon be home to a brand new daycare facility (2024). There's so much to offer for families looking for ample space and an easy commute to either Estevan or Weyburn. (id:6769)