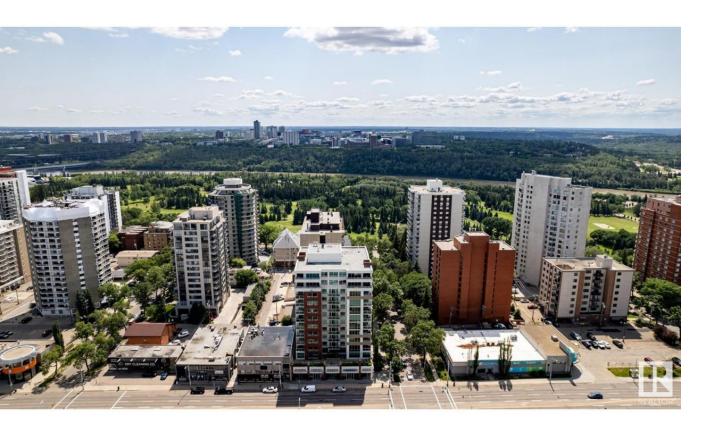

## Edmonton Alberta

SPACIOUS MODERN CONDO MEETS URBAN DOWNTOWN SETTING!! Just off Jasper Avenue and steps from the Victoria Promenade, this spectacular 1 bedroom plus den unit features 9 ft. ceilings, floor-to-ceiling windows, and drenched in natural light. The open kitchen is equipped with granite counters, an eat up breakfast bar, gorgeous lighting, glass tile backsplash, stainless steel appliances & new fridge. Brand new luxury vinyl plank flooring throughout leads into your open living room and generously sized primary with a huge walk-in closet that fits a king sized bed! The added den space is perfect for a home office. Your main bath offers a contemporary vanity, a vessel sink and upgraded faucets. Enjoy a covered balcony with beautiful west views and a gas outlet. Additional perks include titled underground parking, central air, in-suite laundry and low condo fees that cover all utilities. A well-managed condo just moments from river valley trails, golf, countless boutiques and local 124 Street eats. Welcome home! (id:6769)