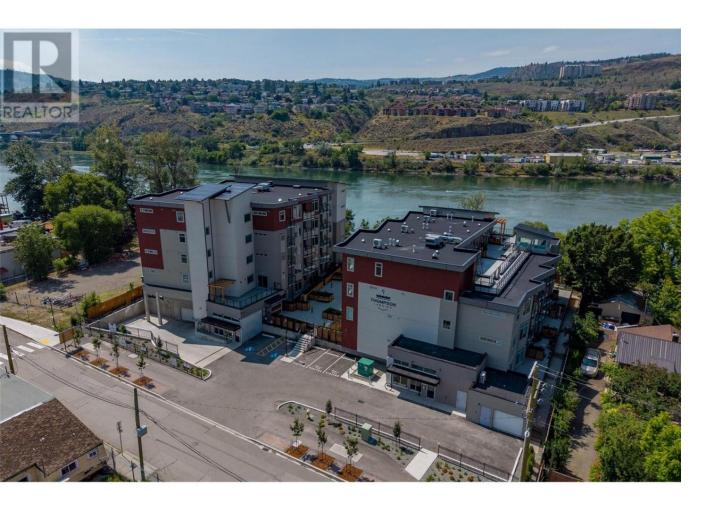

## 207 ROYAL Avenue 305 Kamloops British Columbia

\$579,900

Brand new corner apartment on the River! Thompson Landing on Royal Ave is a brand new riverfront condo building now available for pre-sale with anticipated occupancy this spring! Featuring 64 waterfront units spanning 2 buildings, these apartments are conveniently located next to the Tranquille district boasting amenities such as restaurants, retail, city parks, River's Trail and city bus. This unit is our popular C1 plan in Royal One which includes two bedrooms, bath + ensuite and direct views of the Thompson River. Building amenities include a common open-air courtyard, riverfront access and a partially underground parkade. Pets and rentals allowed with some restrictions. Kitchen appliances and washer & dryer included. Call for more information or to schedule a visit to our show suite. Developer Disclosure must be received prior to writing an offer. All measurements and conceptual images are approximate. (id:6769)