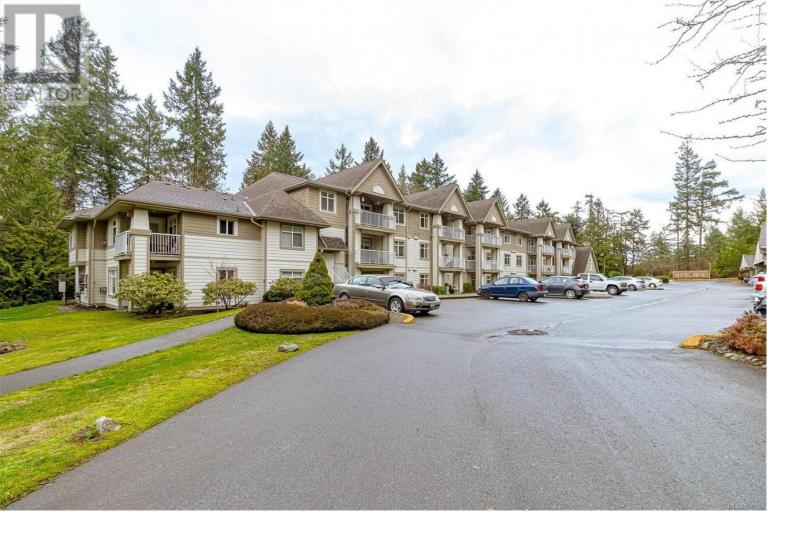

## 2777 Barry Road 305 Mill Bay British Columbia

\$439,000

Welcome to the Cove in Mill Bay,. This condo is vacant and ready for immediate possession. Just a short drive to Victoria. This is a well run and presented 55+ condo building just a short drive or bus trip to Victoria. This well run 55+ Condo is an easy walk to the ocean front, pub, walking trails and Mill Bay shopping center with its many amenities. This top floor unit with its covered dec, overlooking green space and shawnigan creek offers a masterbedroom with walk through closet and ensuite. There is a full second bathroom and seperate laundry room with storage. A high vaulted ceiling living room with gas fireplace has an adjoining flex space which could be used as a second bedroom or den. The building is wheel chair friendly and the unit has wide door frames, lower light switches, higher plugs and auto front door. Generous common areas with kitchen and library. Some pets allowed (id:6769)