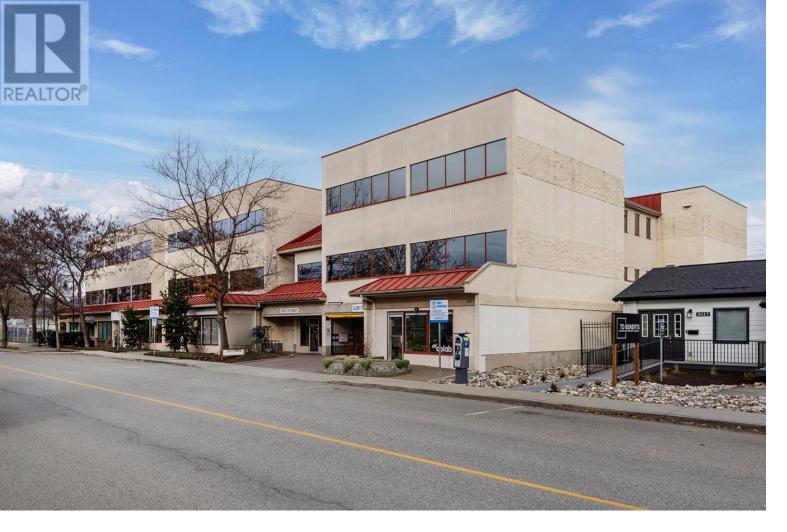

## 3001 Tutt Street 305 Kelowna British Columbia

\$24

Looking for a small office space in South Pandosy?? 3001 Tutt Street is now offering 3 offices ranging from 550 sq ft to 1420 sq ft. Large corner office, lots of windows facing East. Located half a block off KLO Road - Mission Park shopping Centre and half a block to Pandosy. This building is mostly Medical offices with close proximity to the Kelowna General Hospital and the Cancer Clinic. 2 Parking Pass available for \$60.00/month each. Vacant!! Easy to View. (id:6769)