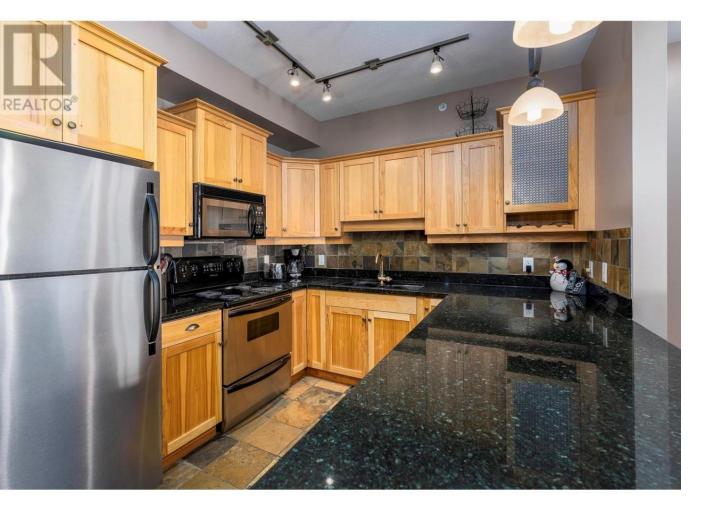

## 315 Whitehorse Lane 305 Big White British Columbia

Glacier Lodge is right in the Heart of White Forest Estates, an exclusive neighbourhood ideally located between the village and Happy Valley. This top floor unit overlooks Gondola Way and is also located on the same level as the building's ski access so there's no stairs required in or out, and yet you still get to be on the top floor with no one above you. The unit has hardwood floors, granite counter tops, steam shower, large deck and private hot tub, two storage lockers and a dedicated parking spot in the garage. GST is applicable. All furniture and hot tub included. Great ski access, right on the run. (id:6769)