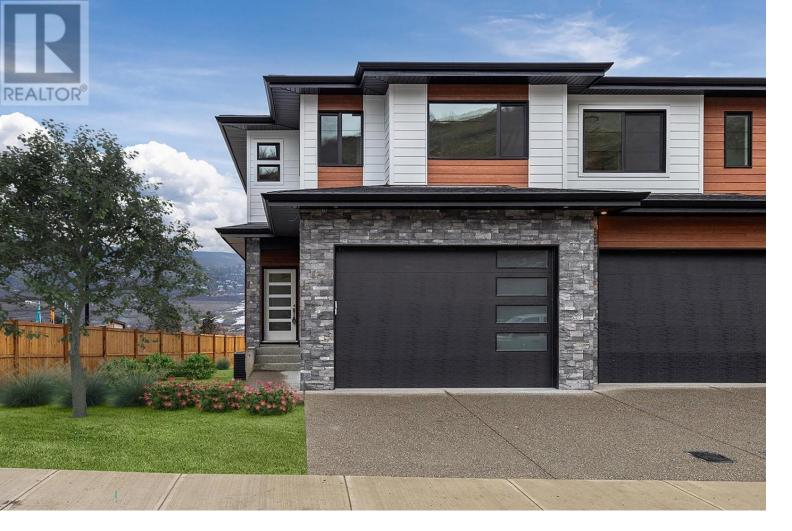

## 305 Arrowleaf Rise Coldstream British Columbia

\$828,476

Welcome to 305 Arrowleaf Rise, a stunning offering from Carriage Signature Homes located in Morningview on Middleton - Coldstream's newest upscale development. This well appointed and thoughtfully laid out design features 2451 sq ft of finished floor area across 3 levels of living. On the main level you will find a well equipped contemporarily designed kitchen featuring quartz counters, stainless steel Samsung appliance package including wall oven and induction cook top. The cozy living room features an electric fireplace and generous sized windows to frame the sweeping valley and mountain views, and the covered deck has a gas BBQ hookup. The upper level layout is family friendly and features a spacious primary bedroom finished with a gorgeous feature wall, stunning ensuite with double vanity and spacious walk in closet. On this level you will find 2 more bedrooms, a full bath, laundry and fantastic bonus room - perfect for play room or place to hang out and watch TV. In the finished basement you will find a large rec room with wet bar, an additional bedroom and full bathroom. These homes are coming fully landscaped, and include all appliances - there is nothing to do here but move in and enjoy life in your brand new home! The double car garage is finished with a 9' tall overhead door, pull right in with your rooftop ski storage! These homes are solar ready, Energuide built and are ready for occupancy now! Eligible for Property Transfer Tax Exemption! Price + GST. (id:6769)