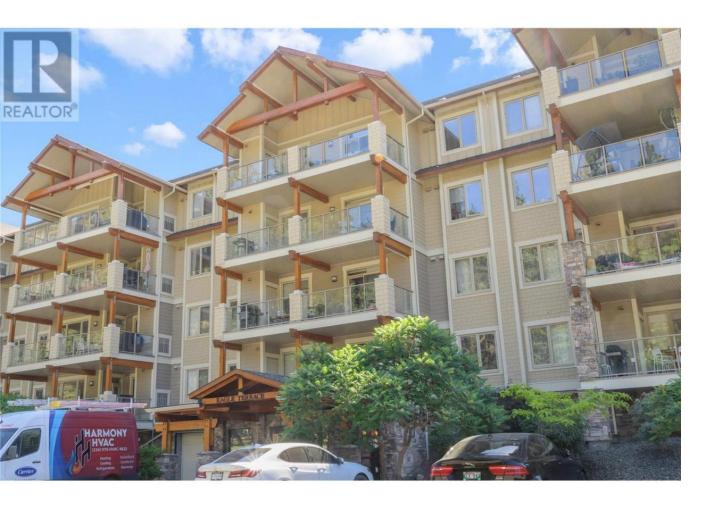

## 2470 Tuscany Drive 306 West Kelowna British Columbia

\$515,000

Live in the peaceful Shannon Lake and Tallus Ridge community, this turn key 2 bedroom home backs onto the golf course and offers easy access to trails, parks, and Hwy 97. Inside, you'll find 9ft ceilings, hardwood floors, granite countertops, and mountain views. The bright kitchen features stainless steel appliances, a built in pantry, and island seating, flowing into open dining and living spaces filled with morning sun. Step out onto the 250 sq ft covered deck, surrounded by trees with wood beams and glass railings. The primary suite includes a walk through closet and private ensuite, plus there's a second full bathroom, laundry room with storage, reverse osmosis water filter system, storage locker, and two parking stalls (one underground, one outside). (id:6769)