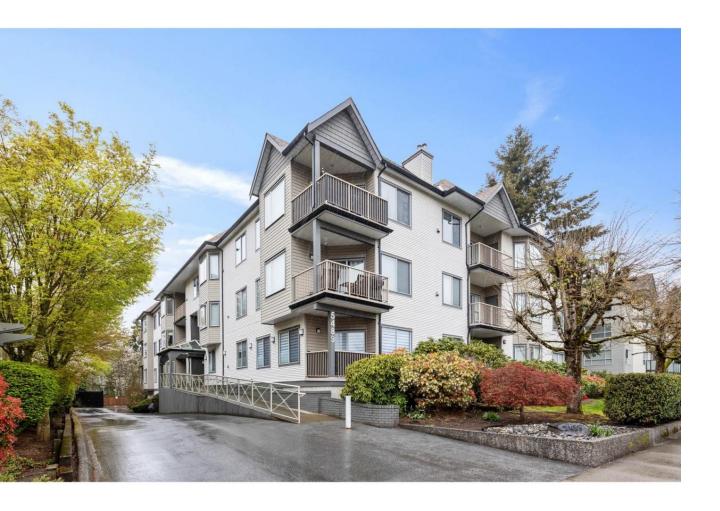

## 5489 201 306 Langley British Columbia

\$579,900

Stunning 2 bed/2 bath park-facing unit at Canim Court. Features include 9 ft ceilings & vinyl plank flooring. Large kitchen boasts shaker style cabinets, stainless steel appliances and plenty of counter space. Open floor plan with natural light from sliding doors to balcony. Large bay window in master bedroom with park views and 4 piece ensuite. Ample storage. Easy access to Skytrain, restaurants, groceries, parks, playground and more! (id:6769)