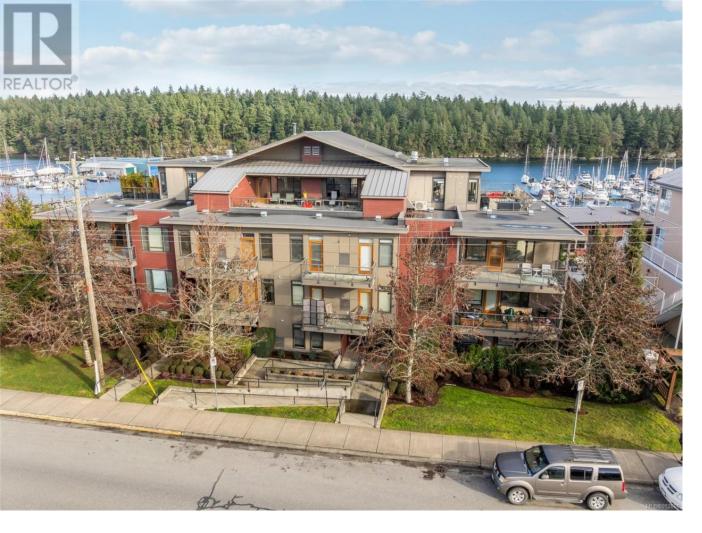

## 580 Stewart Avenue 306 Nanaimo British Columbia

\$519,900

This 2 Bedroom corner suite on the 3rd floor of Edgewater, (with no one above you), is just minutes to the beautiful Nanaimo Sea Wall. As you enter the bright, neutral, open concept living space, with modern finishings, you will admire glimpses of sea from the 2nd bedroom, living room, and the sunny, south facing deck that benefits by the privacy and beauty of trees. The spacious Primary Bedroom has a walk-in closet, with pocket door to the bathroom. Features include 9 ft ceilings, granite countertop, efficient heat pump with air conditioning, in-suite laundry, hardwood floor main areas, tiled entrance and kitchen areas, fireplace, bike and kayak storage with sea access, secure underground parking, storage locker and marina nearby. The building was quality constructed with hardi plank exterior and metal roof. All measurements are approx. (id:6769)