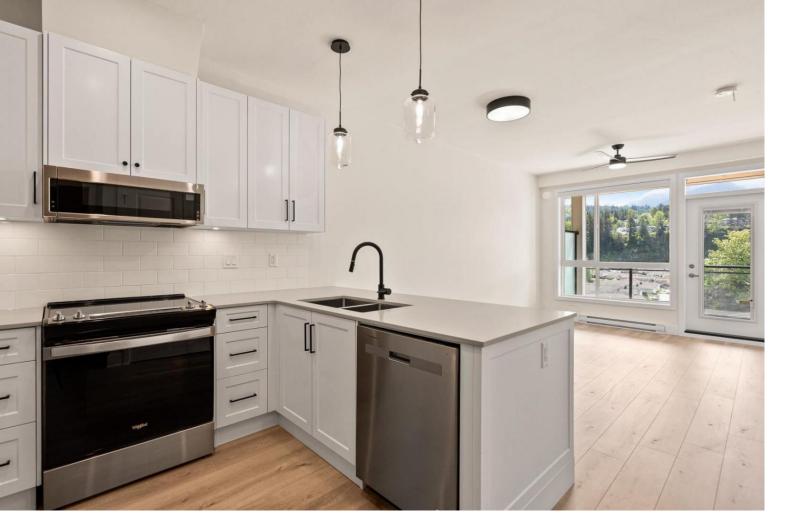

## 6045 CHILLIWACK RIVER Road 306 Chilliwack British Columbia

Nestled in Sardis' charming Iron Horse master-planned community, The Yearling by Diverse Properties cultivates connection and quality. Built by the same developers of Garrison Crossing and River's Edge, with amenities within walking distance or a short drive. A collection of 86 condos with stunning mountain views offering studio, one bedroom and two bedroom homes. Homes feature modern farmhouse style with exterior features of brick and metal and red framed windows. Interiors are fresh and bright, contemporary with a touch of tradition. Kitchens feature stainless steel appliances and quartz countertops. Whether you choose to live or invest here, a home at The Yearling is a smart choice for today and tomorrow. (id:6769)