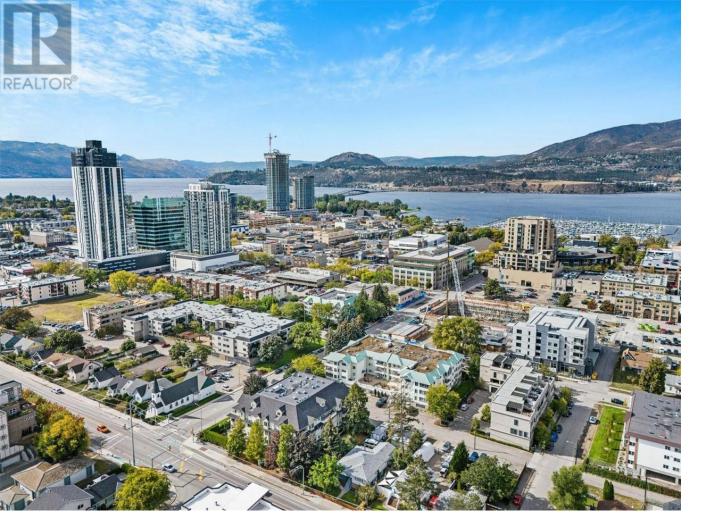

## 680 Doyle Avenue 306 Kelowna British Columbia \$499,000

Location, location! Welcome to the Arbour Court complex located in Kelowna's vibrant downtown without all the noise. Ready for quick possession. This top floor, corner unit is 1265 square ft of bright and spacious living. The excellent floor plan consists of 2 bed 2 bath, hardwood floors, large wrap around deck with "must see" vaulted ceilings. Condos like this are hard to find. The unit itself boasts a huge living room and large bedrooms, electric fireplace, a storage unit on same level, large laundry room with full sized washer and dryer. 1 parking spot with an option to rent a second stall. The surrounding area is rich with nearby recreational activities, dining options, grocery stores, public transit and a quick 7 minute drive to the hospital. In Kelowna's downtown core waterfront, hiking trails and parks are all easily accessible, providing both scenic and practical benefits to residents. (id:6769)