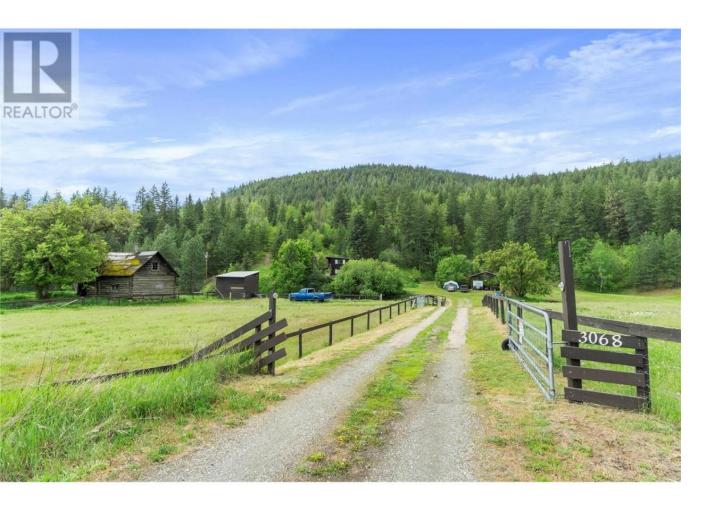

## 3068 Yankee Flats Road Salmon Arm British Columbia

\$1,099,000

Welcome to your dream homestead! This 45-acre property offers the perfect blend of functionality, natural beauty, and room to grow--just 30 minutes from Salmon Arm or Vernon. Ideal for a young, active family with a love for the outdoors and animals, the land features over 6 acres of fenced and cross-fenced pasture, ready for horses, hobby farming, or livestock. The spacious 4-bedroom home provides comfortable country living with breathtaking views of the surrounding valley and mountains and backing on to crown land. Outbuildings add practical value for storage or animals, and there's plenty of space to build the shop you've always wanted. With some timber value and a landscape that invites exploration, gardening, and sustainable living, this property is full of potential. Whether you're dreaming of a hobby farm, a private retreat, or a family-friendly rural lifestyle, this one has it all! (id:6769)