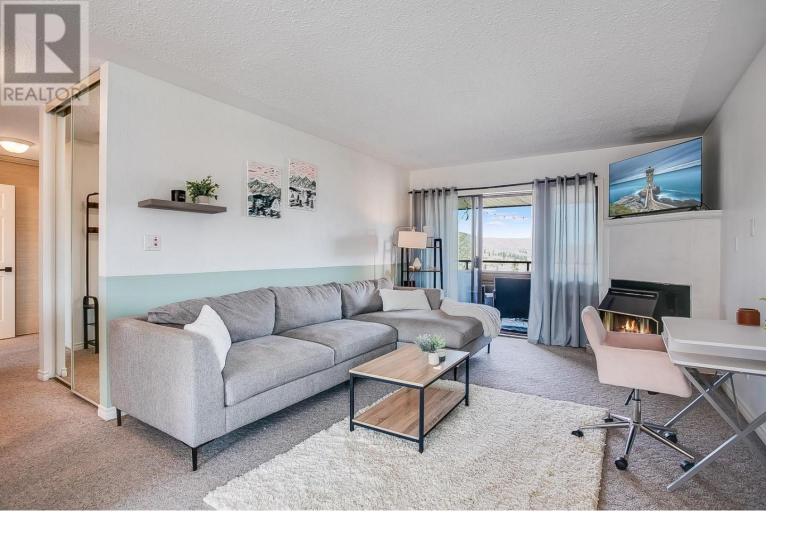

## 1801 32 Street 307 Vernon British Columbia

\$365,000

Discover the pinnacle of living at 307-1801 32 St, celebrated as the top residence in Maple Ridge Gardens. This top-floor, corner unit on the ""quiet side of the building"" boasts serene views from two covered patios, bathed in natural light. Spanning 1,008 square feet, it features two bedrooms, two baths, laundry room, and comes freshly painted with a cozy gas fireplace (included in the strata fee). With no age or rental restrictions and amenities like underground parking, a storage locker, ample visitor parking, a guest suite, and games/crafts rooms on each floor, this unit is ideal for a diverse range of buyers from first-time homeowners to investors. Perfectly located, it's just minutes from Jubilee Hospital, Okanagan College, and Vernon city center. This rare find offers both tranquility and convenience, making it a must-see. Act now to experience sophistication and ease in one of the most sought-after units in the building. Secure your viewing today! (id:6769)