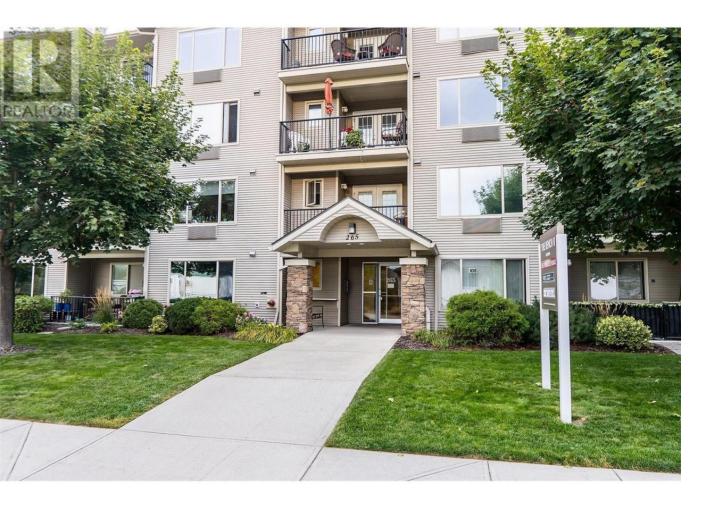

## 265 Froelich Road 307 Kelowna British Columbia

\$319,900

Welcome to the Bench II. A centrally located 55+ community that is walking distance to all shopping and services. Bright and open split floor plan with large windows and 2 generous sized bedrooms including a large primary with walk through closet and its own large ensuite. Private east-facing balcony provides lovely morning sun and views of Black Mountain. Plenty of cabinets & drawers in the bright kitchen with an island for gatherings. This suite comes with a storage locker plus the best covered parking spot available; Right beside the building entrance! There is also a Guest suite available for \$25.00/per night. Large community room for socials. Walk to all amenities, including a grocery store, hair salon, post office, shops, restaurants, medical and public transit. The Bench has a 55+ age restriction; 1 pet with a max height of 12" at the shoulder; Rental friendly plus RV parking for the owners in the building. A great value in a desirable building. Call for more information (id:6769)