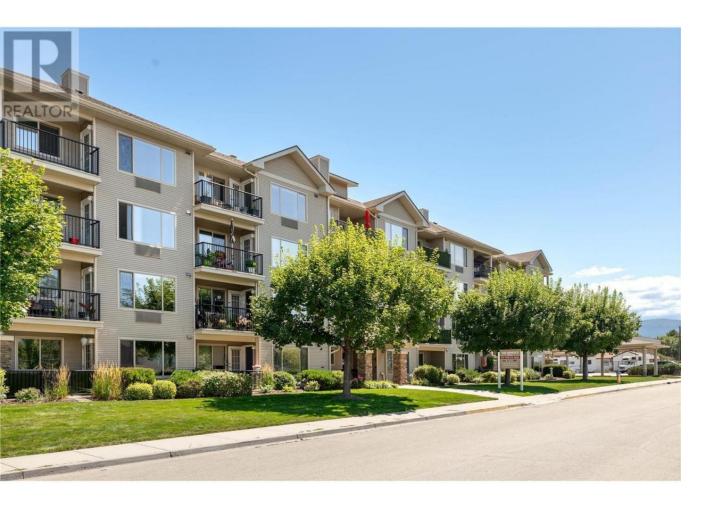

## 265 Froelich Road 307 Kelowna British Columbia

\$309,000

Welcome to the Bench II. A centrally located 55+ community that is walking distance to all shopping and services. Bright and open split floor plan with large windows and 2 generous sized bedrooms including a large primary with walk through closet and its own large ensuite. Private east-facing balcony provides lovely morning sun and views of Black Mountain. Plenty of cabinets & drawers in the bright kitchen with an island for gatherings. This suite comes with a storage locker and a Parking Stall. There is also a Guest suite available & Large community room for socials. Walk to all amenities, including a grocery store, hair salon, post office, shops, restaurants, medical and public transit. The Bench has a 55+ age restriction; 1 pet with a max height of 12<sup>III</sup> at the shoulder; Rental friendly plus RV parking for the owners in the building. A great value in a desirable building. Call for more information (id:6769)