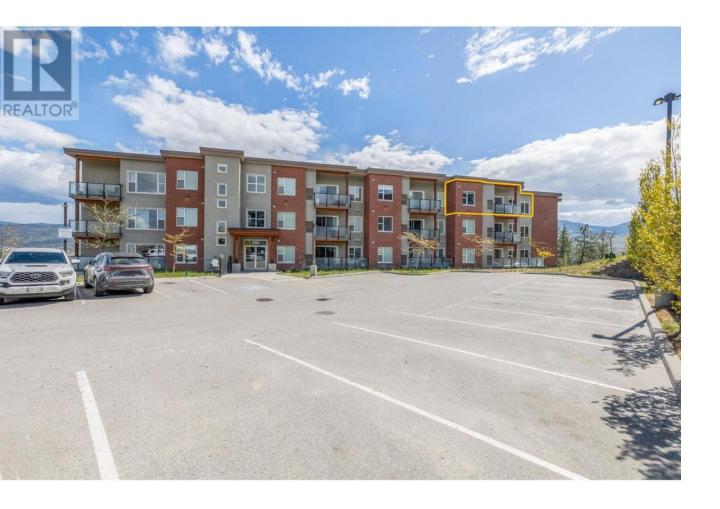

## 985 Academy Way 308 Kelowna British Columbia

\$539,800

Explore the convenience and comfort of this bright and spacious top-floor corner unit nestled in the Academy Hill community, the closest complex to UBCO campus and Aberdeen preparatory school. Featuring 2 bedrooms plus a den (currently serving as a third bedroom) and 2 bathrooms, it offers an open living concept with stainless steel appliances. Additionally, there's a bonus area in living room currently furnished with a sofa bed, perfect for accommodating family or friends visiting. This southwest-facing unit includes one underground parking spot and a storage unit Enjoy effortless access to nearby amenities such as a corner store grocery, pizza shop, medical clinic, restaurants etc. Whether you're seeking UBCO student housing or a savvy investment in the University District, don't let this extraordinary opportunity slip by! Room Measurements taken from Iguide and Sqft taken from strata plan. (id:6769)