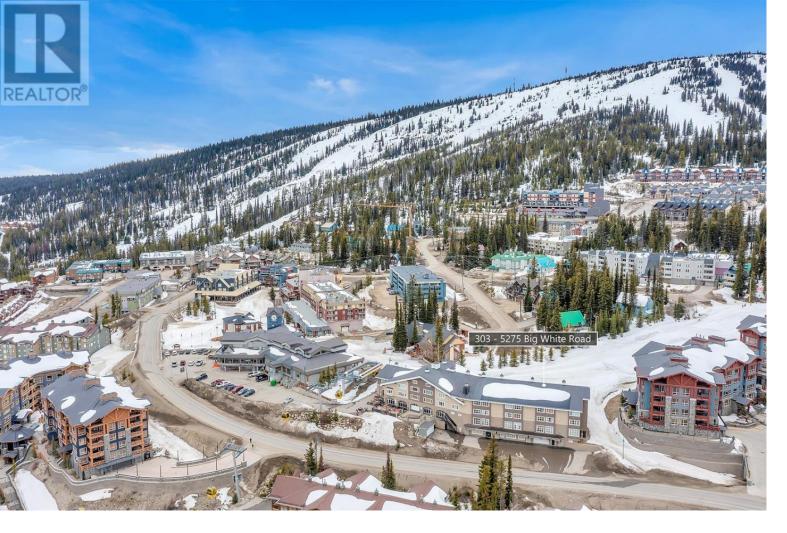

## 5275 Big White Road 309 Big White British Columbia

\$275,000

Inside this top floor owner-utilized condo, a welcoming vibe awaits with a spacious, fully furnished living room/bedroom area adorned with a gas fireplace, providing both warmth and rustic charm. The well-equipped kitchenette offers all the essentials, including a 2-burner stove, mini fridge, and microwave. The condo is finished off with a 4 piece bathroom with a combination bath/shower. After a day on the slopes, tubing or skating, retreat to the building's outdoor hot tub and patio area, perfect for unwinding beneath the stars. Enjoy the Bull Wheel pub/restaurant located downstairs, or explore the many other dining and shopping options within the village mall. For a complete adventure in the off season take in some hiking and mountain biking. Experience the ultimate alpine getaway at the White Crystal Inn, where every comfort and convenience is at your fingertips amidst the breathtaking beauty of the mountains. NO GST! (id:6769)