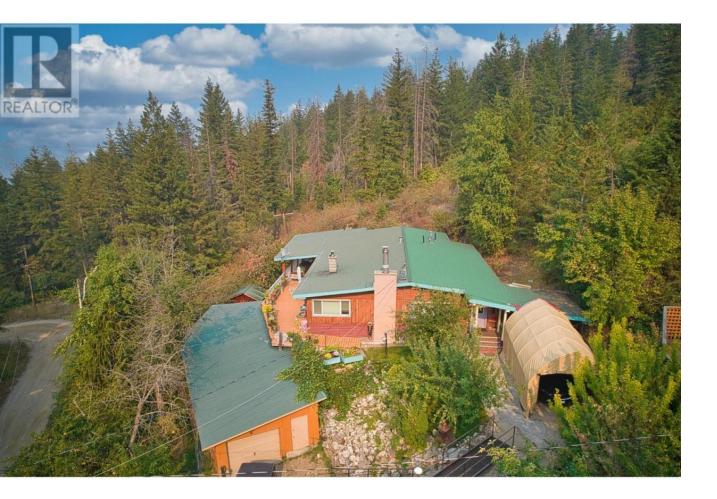

## 3096 Lindberg Road Sorrento British Columbia

Nestled among nature's embrace on 1.79 acres, this charming abode beckons with vistas of lake and mountain, a symphony for your soul. Originally a humble double-wide, it has blossomed into an open-concept sanctuary, infused with warmth and character. A canopy of stars above the wrap-around deck and sun-kissed windows, inviting tranquility and joy. Enjoy the bubbling hot tub under a leafy bower. A haven of seclusion, yet a heartbeat from the highway, this retreat offers a dance of serenity and convenience. Let this unique treasure bewitch you with its grace, enchanting you to call it home. Updating includes: house raised and secured to new blocking in 2005, metal-grate stairs and bridge-approx 2017, Heat Pump, newer windows, new laminate and tile in 2020-21, newer appliances, Fridge-2023, New Silver Label attached with 200 AMP service. Large detached workshop/garage for the hobbyist. (id:6769)