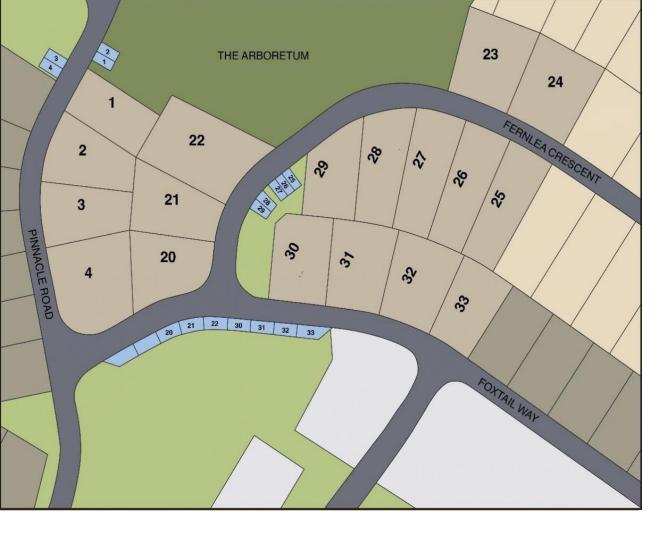

## 5234 GOLDSPRING Place 31 Chilliwack British Columbia

\$594,900

In the newest phase of the exclusive gated community of Goldspring Heights we proudly present the Arboretum, 18 bare land strata single-family lots located at the peak of the Promontory. Elevated at 220 meters, yet connected with public transport and walking-distance amenities, the Arboretum offers a unique opportunity to live in a quiet neighborhood within the beauty of nature while enjoying convenient connectivity. Residents will appreciate a 3-acre privately owned park featuring scenic walking trails that connect to the city's trail system, a dog park, a pickleball court, & many other family-friendly advantages, such as a nearby elementary school and school bus access. As bare land lots, the Arboretum is ideal for builders or private buyers looking to build the perfect home. \* PREC - Personal Real Estate Corporation (id:6769)