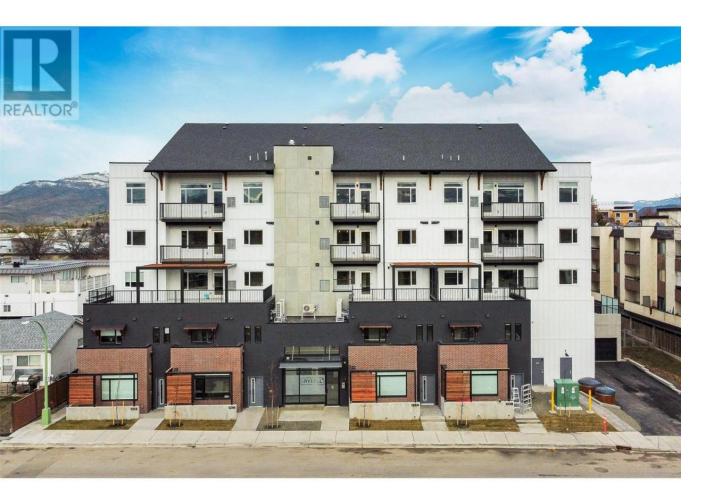

## 1220 Pacific Avenue 310 Kelowna British Columbia

\$499,999

2.99% fixed interest rate through RBC with the purchase of this amazing unit. Why wait?Welcome to The Rydell, located in the Capri area of Kelowna. These brand-new condos, never before lived in, offer top-of-theline finishings such as quartz countertops, stainless steel appliances, 9' ceilings, in-suite laundry, and more! This 1 bedroom + den/office, 1 bathroom unit offers a 56 square foot deck. The complex offers bicycle storage, e-bike charging, and a bike wash area. The Rydell is all about location, offering the perfect centralized proximity to the Landmark District, the beach, downtown, and the North End Brewery District, all within a 10minute bike ride... or simply walk to the Capri mall for all your groceries, post office, etc! Redevelopment plans for the Capri area will continue to create long-term value, making this a great investment property as well with high rents achieved in the area. Sutherland Ave and Ethel Street offer protected, dedicated bike lanes to ensure safe and convenient traveling. Pets: 2 dogs, 2 cats, or one of each (each under 25 lbs). If you have only one dog, there are no size restrictions! New 2/5/10 year home warranty. With over 50% sold, see why people want to get into The Rydell! Sales center open Friday 1-3 and Saturday 11:30 to 2 pm. Also happy to arrange private showings! (id:6769)