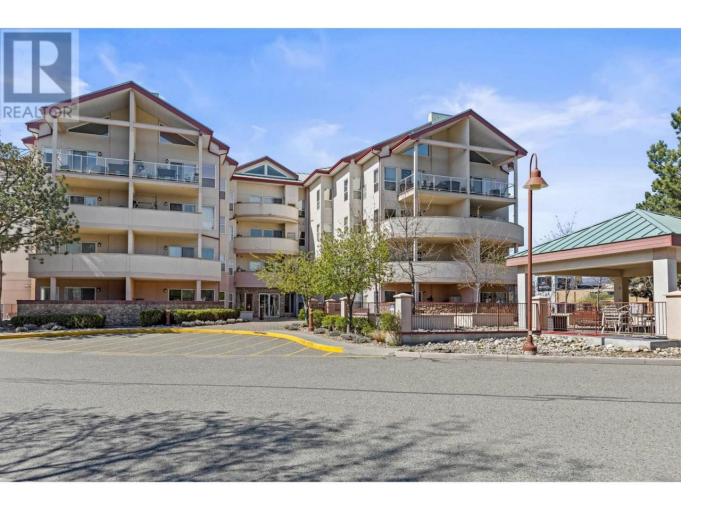

## 2388 Baron Road 310 Kelowna British Columbia

\$495,000

Centrally located, west facing, 2 bedrooms 2 bathrooms unit at The Gateway! You will love this 1184sqft, open floor plan with numerous updates. Kitchen has stylish custom cabinets by Kekuli Bay Cabinetry, stainless appliances, granite counters, and a large sit-up island. Living room has a corner gas fireplace and a sliding door to the balcony. Large primary bedroom with walk in closet and a 4-piece ensuite. This unit also comes with a nice sized second bedroom, 3 piece bathroom and in-suite laundry with stacking washer & dryer. Other updates over years include hardwood flooring, washer/dryer, fridge/stove/dishwasher, hot water tank, light fixtures. Strata replaced the roof in 2021. Secure underground parking & large storage locker. Complex has games room/gym, bbq area & guest suite. Unbeatable location close to Orchard Park Mall, Superstore, Costco, Freshco, local restaurants, coffee shops, and other businesses. Close to public transportation. (id:6769)