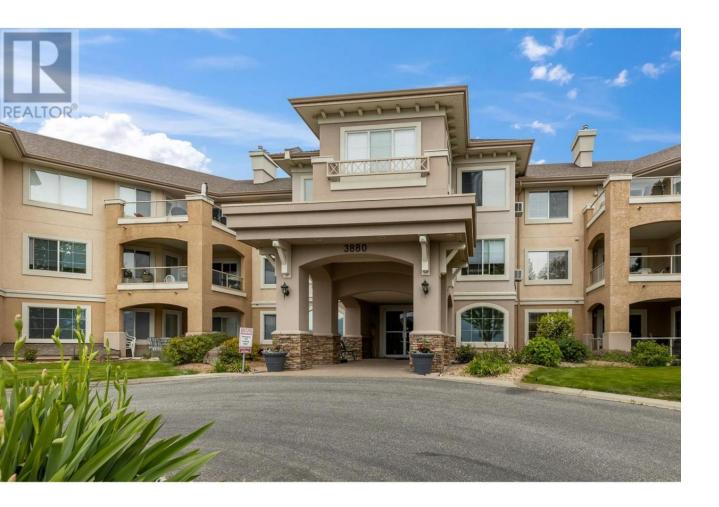

## 3880 Brown Road 310 West Kelowna British Columbia

\$514,000

Top floor, lakeview unit at Monticello! This terrific floor plan features inviting entry with skylight, large formal dining area, gas fireplace in living room, luxurious ensuite in primary bedroom with soaker tub, separate shower and skylight. Both bedrooms are a very good size with plenty of storage space. Enjoy the lakeview from the oversized covered deck that offers room for a BBQ, dining table plus lounging area. Monticello is located within walking distance to wineries, shopping, restaurants and services. The complex offers 2 guest suites that can be rented for extended family, a full workshop, RV parking, garden plots, plus a Club House for social activities. Pet friendly allowing 1 dog or 1 cat up to 12"" at the shoulders or 20lbs. Monthly strata fee is \$499.61. Monticello is regarded as one of the best run 55+ strata complexes on the Westside, you will love living here!! (id:6769)