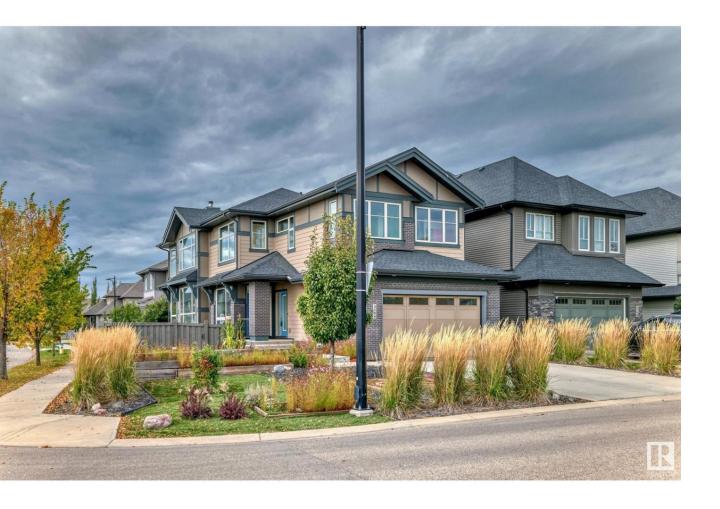

## Edmonton Alberta

\$855,000

Amazing in Ambleside! Welcome home to this ONE OF A KIND 2300ft Modern Masterpiece built by Kanvi Homes in one of Edmonton's Premiere SW Communities. Perfectly situated on a Sunny Corner lot with unobstructed East, South and West Sunshine all day - with oversized windows to bring the light in. This home includes a finished basement and 2 Beds Up and 1 in the basement. Bedroom 2 can easily be turned into 2 separate bedrooms by adding a wall. This home has all of the upgrades - Quartz countertops, premium cabinets, high end appliances, GOLF simulator Room, Hardy Plank Siding, SOLAR Ready, Tankless Hot Water, Salt Free Water Softener and more! The Sunny Atrium in the entrance offers a dog wash area. The home has a bright and airy, LOFT LIKE feel everywhere, with high soaring ceilings and a ton of natural light! This unique home definitely has that WOW Factor that you have been searching for. Nestled in the heart of SW Edmonton, Ambleside is waking distance to Currents of Windermere and ALL Amenities. (id:6769)