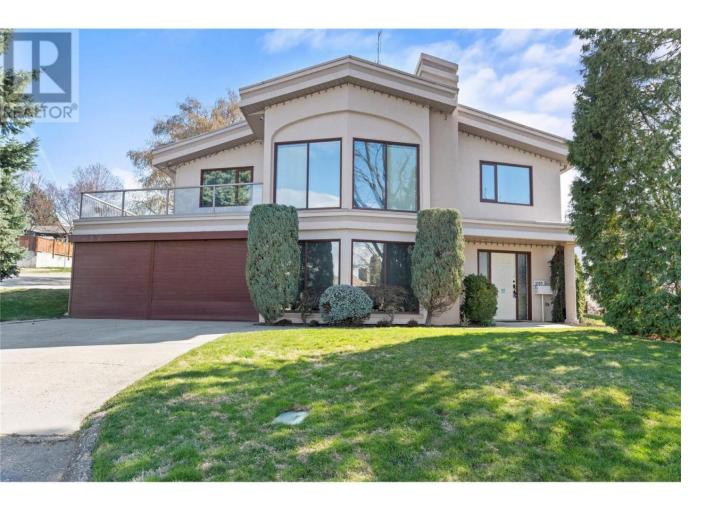

## 3107 13 Street Vernon British Columbia

\$787,000

East Hill gem! Best location for a young Family, right next to an Elementary School. This grade level entry home is very spacious and well thought out; on the upper main level 2 beds along with the Primary bedroom which features good size closet & 2 piece ensuite; eat in kitchen/dining; good quality SS appliances and built in microwave; formal living has vaulted ceilings and gas fireplace and view out of the large windows. Deck off the kitchen leads to the fenced yard. Balance of the basement is finished with large family room with gas fireplace; a small bdrm/den/hobby room and 3pc Bathroom; workshop and laundry with exit to backyard. Nicely landscaped on a corner lot; extra parking including for RV; pride of ownership throughout home and property; super convenient location. (id:6769)