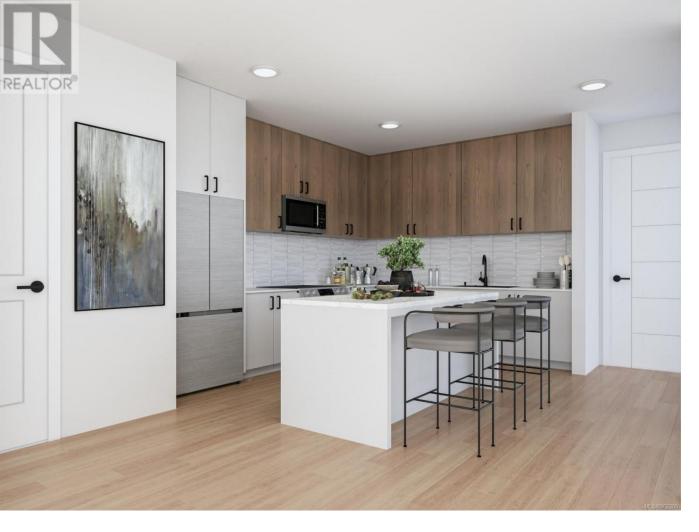

## 2770 Winster Road 311 Langford British Columbia

\$454,900

Introducing Winster Court, the newest Condominium project from Viking Properties move-in ready Fall 2024. Details matter - 17 spacious floorplans; Roughed in for EV Charging, Samsung SS appliance package, wide plank luxury vinyl flooring, tile backsplash, sleek quartz countertops, and spacious decks give each residence a welcoming, contemporary feel. A heat pump and large windows provide plenty of natural light while keeping you cool in the summer and warm through the winter. Lifestyle conveniences such as a courtyard, pet areas, rooftop solar panels, and bike storage. Winster Court boasts premium soundproofing, & energy-saving Plygem windows. Pet Friendly (2 dogs or 2 cats, no size restriction) Heart of Langford WALKSCORE of 92. The Westshore's best shops, dining, parks, and E&N trail system are right outside your front door. Simplify your daily commuting and weekend experience! SALES CENTER OPEN AT 715 GOLDSTREAM, WED 12-5PM, SAT 11-4PM. (id:6769)

Balcony 14'6 x 5'6

Kitchen 9'10 x 9'8

Living room 14'5 x 15'11

Primary Bedroom  $10'0 \times 12'4$ Bathroom  $8'6 \times 5'7$  Listing Presented By:

Originally Listed by: Royal LePage Coast Capital -Chatterton