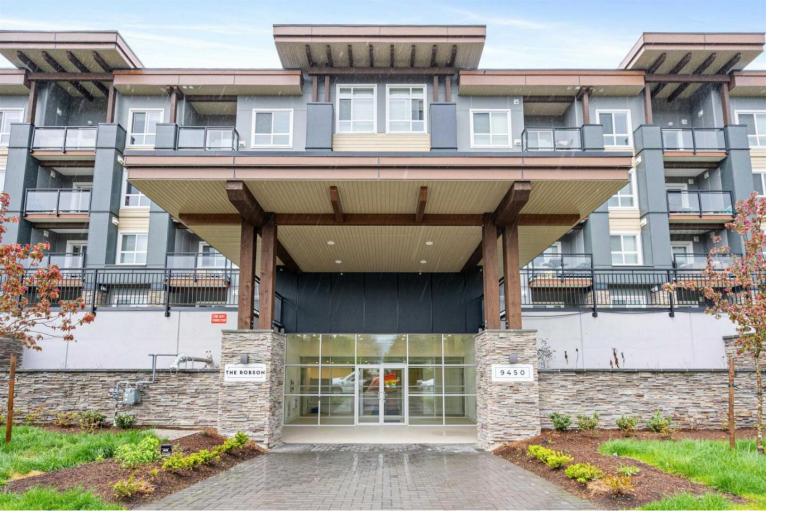

## 9450 ROBSON Street 312 Chilliwack British Columbia

Discover "The Robson" offering one of the best units nearing 1000 sqft, with a 2-bed, 2-bath, 2 parking stalls and a large storage locker corner unit in Chilliwack's historic area minutes away from the new Downtown Chilliwack. This bright, corner space boasts modern finishes, including a gourmet kitchen with stainless steel appliances and quartz countertops. The master suite features a walk-through closet to an ensuite bathroom. Enjoy easy access to public transport and nearby amenities, making it perfect for families. Bonus! \*This unit comes fully furnished with newer quality furniture!! (id:6769)