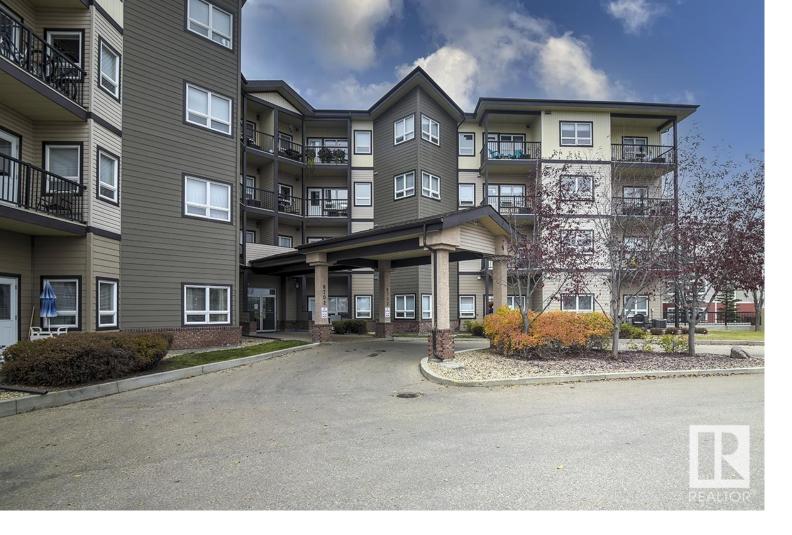

## Fort Saskatchewan Alberta

\$189,700

LOOKING FOR an INVESTMENT? Or maybe FIRST TIME BUYER! Then this spacious 1 bedroom unit in The Manor at Southfort is the right fit! Features a nice open floorplan with flex area that can be used as den, reading area or whatever extra space you need. Located within walking distance to playgrounds, Dow Centennial Centre, restaurants, shopping, services and retail, this building has access to the facilities at The Gardens next door. Located on the third floor, this unit comes with all appliances and central air conditioning a plus in the warmer months. Condo fees include heat and water. Convenient access to Hwy 15 & Hwy 21. Just move on in - and enjoy your relaxing lifestyle! Other units available for sale in building - a great INVESTMENT opportunity! TITLE UNDERGROUND PARKING STALL INCLUDED! (id:6769)