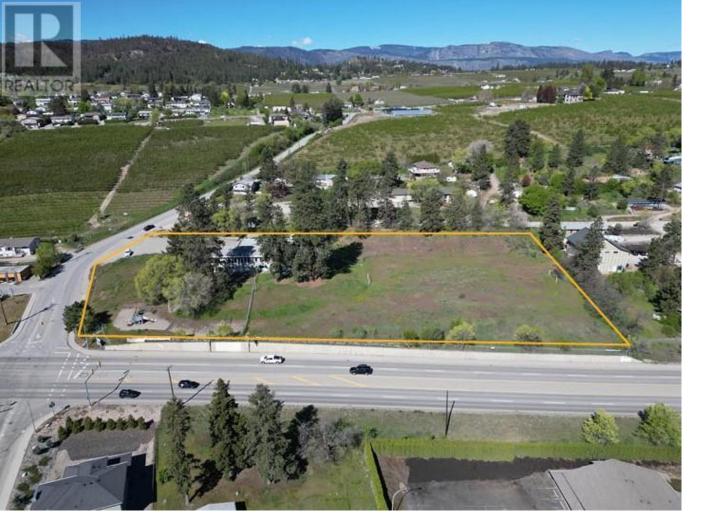

## 3130 Berry Road Lake Country British Columbia

\$7,900,000

HIGHWAY DEVELOPMENT OPPORTUNITY! 3130 Berry Road is prime for re-development. This property is centrally located in the heart of the rapidly growing District of Lake Country. The property is approx. 3.63 acres (approx.158,122 sf) with over 1,085 sf of Highway 97 exposure, with 55,000+ vehicles passing daily. The subject Property has recently been re-zoned C1, Town Centre Commercial which permits various uses including but not limited to retail, offices, hotels, government services, recreation services and much more. (id:6769)