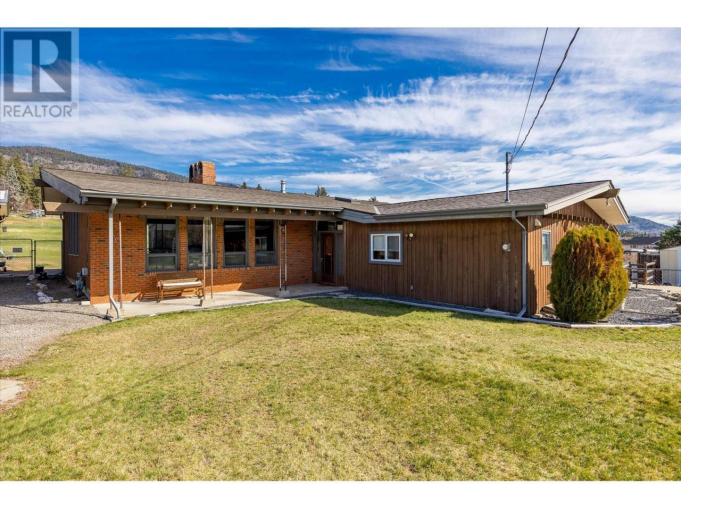

## 3131 Elliott Road West Kelowna British Columbia

Your own piece of paradise awaits on this picturesque acreage property spanning 3.66 acres. Located within 3km of many West Kelowna amenities, and on city water, this property is the perfect blend of rural tranquility and urban convenience. Ideal for horse enthusiasts, this property offers a perfect setup with 3 pastures, 3 paddocks, and a round pen, providing ample space for your equine companions to roam and train. The property includes stand up sprinklers for irrigation. Additionally, there are 3 horse shelters, each with attached individual tack storage areas equipped with power as well as a hay shed, and several out buildings. Electric fences provide low-maintenance safety for your animals. Smith Creek trails are minutes away and great for horseback riding. Additionally, the property includes a cherry and 3 apple trees, and a chicken coop which houses up to 30 chickens, generating income to qualify for Farm Status. Cultivate your own veggies in your own fenced garden set up with raised garden beds. For relaxation, this property boasts a large in-ground pool, perfect for unwinding in the Okanagan heat. The home offers 3 bedrooms with 2 ensuites, 3 fire places, and a custom built covered gazebo. Updates including the roof (with extra insulation added), furnace, hot water tank, plumbing and electrical, and includes an unfinished basement for those needing more space, in addition, owners have the ability to build a carriage house on the property. Possibilities are endless. (id:6769)