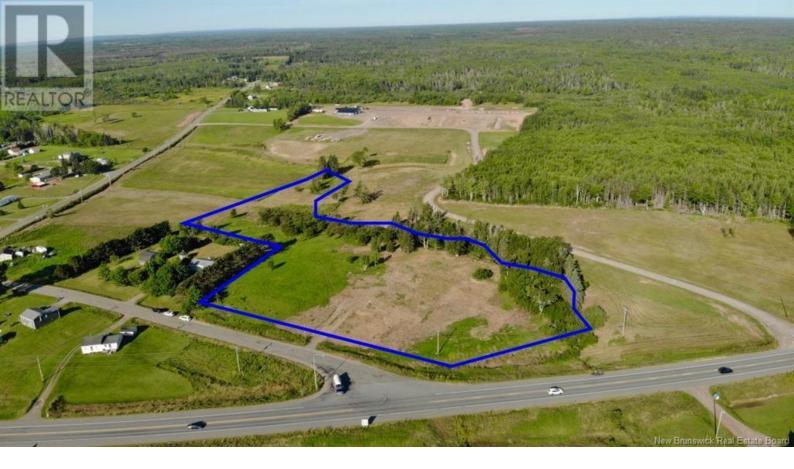

## Shemogue New Brunswick

\$109,000

CHECK OUT THE DRONE VIDEO! Located directly on Route 940 in Shemogue, this prime +/- 5.68-acre property offers unbeatable exposure and endless potential. Just 5 minutes from Cap-Pele, 35 minutes from Moncton, and a short drive to the Confederation Bridge, this strategic location provides easy access to major routes while maintaining a tranquil setting. With 510 feet of road frontage and a beautiful natural stream on-site, this land is zoned Residential Improved (RI)perfect for residential, commercial, or industrial development. Whether you're looking to build, invest, or expand, this is an opportunity you dont want to miss! ?? Contact your REALTOR(R) today for more details! (id:6769)