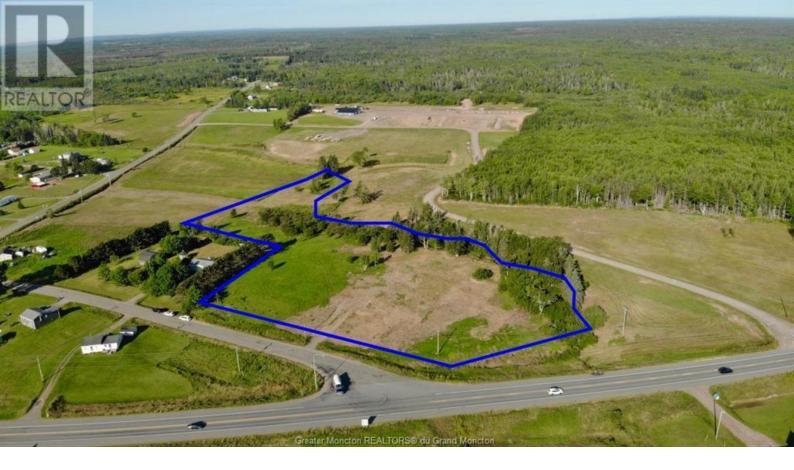

## 3132 Route 940 Shemogue New Brunswick

\$119,900

\*\*\* Check out the DRONE VIDEO\*\*\* Location, Location! Situated directly on Route 940 in Shemogue, 5 min to Cap Pele, 35 min to Moncton not far from Confederation Bridge. This exceptional piece of land spans approximately +/- 5.68 acres. Offering GREAT EXPOSURE and zoned for Residential Improved (RI), this property presents an outstanding opportunity for various industrial developments. Has a stream on it, and 510' road frontage. Contact REALTOR(R) for more details about this unique investment. (id:6769)