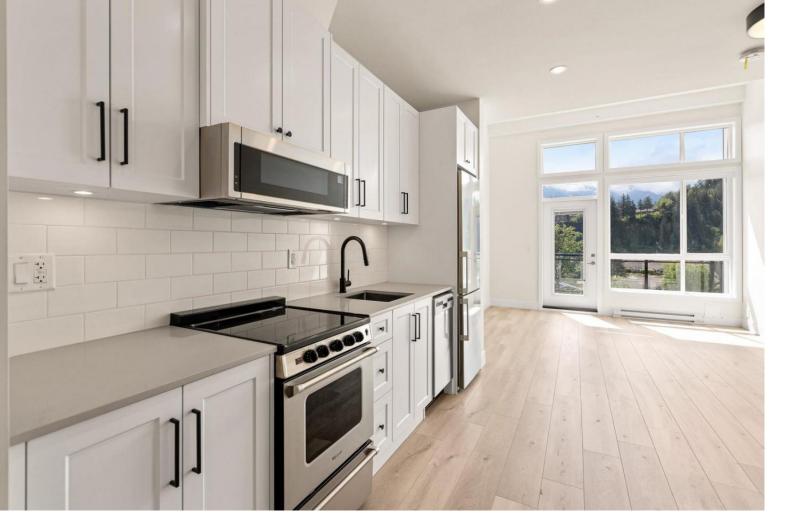

## 6045 CHILLIWACK RIVER Road 314 Chilliwack British Columbia

\$294,900

Nestled in Sardis' charming Iron Horse master-planned community, The Yearling by Diverse Properties cultivates connection and quality. Built by the same developers of Garrison Crossing and River's Edge, with amenities within walking distance or a short drive. A collection of 86 condos with stunning mountain views offering studio, one bedroom and two bedroom homes. Homes feature modern farmhouse style with exterior features of brick and metal and red framed windows. Interiors are fresh and bright, contemporary with a touch of tradition. Kitchens feature stainless steel appliances and quarts countertops. Whether you choose to live or invest here, a home at The Yearling is a smart choice for today and tomorrow. (id:6769)